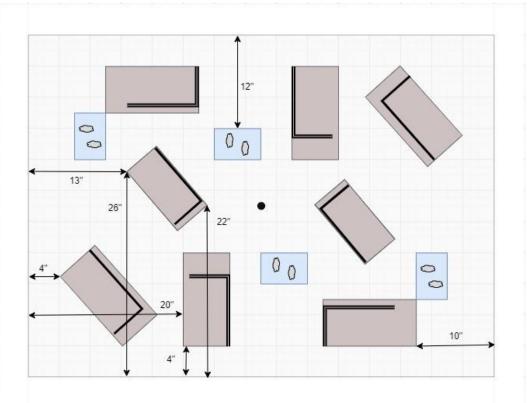

Search & Destroy
- 13:00-16:00 Round 2 Mission M Purge the Foe/Rapid Escalation/Crucible of Battle
- 16:30-19:30 Round 3 Mission E Take and Hold/Prepared Positions/Hammer & Anvil

#### Sunday

- 09:00-12:00 Round 4 Mission D Scorched Earth/Swift Action/Tipping Point
- 13:00-16:00 Round 5 Mission O Terraform/Stalwarts/Crucible of Battle
- 16:30-19:30 Round 6 Mission I Burden of Trust/Prepared Positions/Search & Destroy

#### Terrain Rules

On day 1, all games will be played on GW Map 1

On day 2, all games will be played on GW Map 6

See maps below for how to position terrain pieces on each.





## Day 1-GW Map 1



**Note:** Gap between Ls in bottom left is large enough to allow a 120x92 Oval base to pass lengthways. Gap to left of run on bottom left allows a Monolith/Baneblade to pass.



## Day 2 – GW Map 6