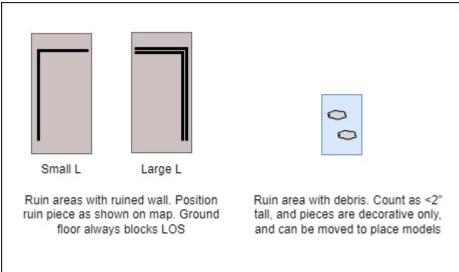

#### Terrain Rules

On day 1, all games will be played on GW Map 1

On day 2, all games will be played on GW Map 6

See maps below for how to position terrain pieces on each.