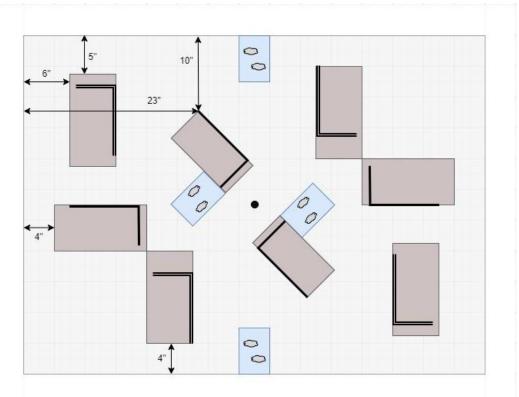

## Day 1-GW Map 1

**Note:** Gap between Ls in bottom left is large enough to allow a 120x92 Oval base to pass lengthways. Gap to left of run on bottom left allows a Monolith/Baneblade to pass.