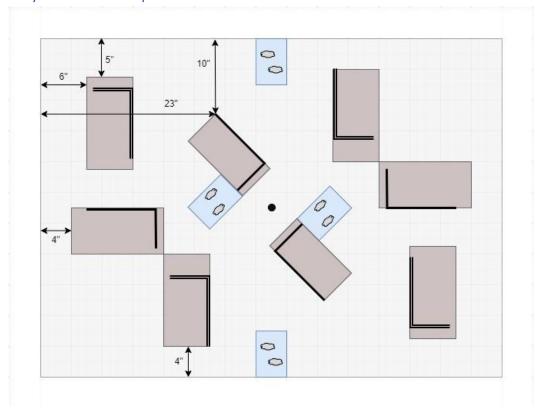

# Terrain Rules

On day 1, all games will be played on GW Map 1

On day 2, all games will be played on GW Map 6

See maps below for how to position terrain pieces on each.

# Terrain Key

Day 1 – GW Map 1

**Note:** Gap between Ls in bottom left is large enough to allow a 120x92 Oval base to pass lengthways. Gap to left of run on bottom left allows a Monolith/Baneblade to pass.