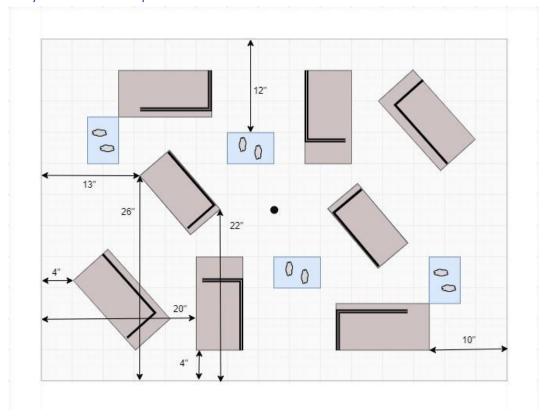

# Terrain Rules

On day 1, all games will be played on GW Map 1

On day 2, all games will be played on GW Map 6

See maps below for how to position terrain pieces on each.

Day 2 – GW Map 6