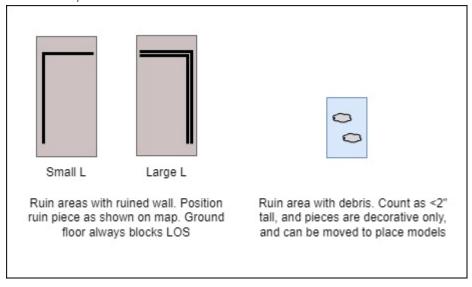

# Terrain Key

Day 1 – GW Map 1

**Note:** Gap between Ls in bottom left is large enough to allow a 120x92 Oval base to pass lengthways. Gap to left of run on bottom left allows a Monolith/Baneblade to pass.